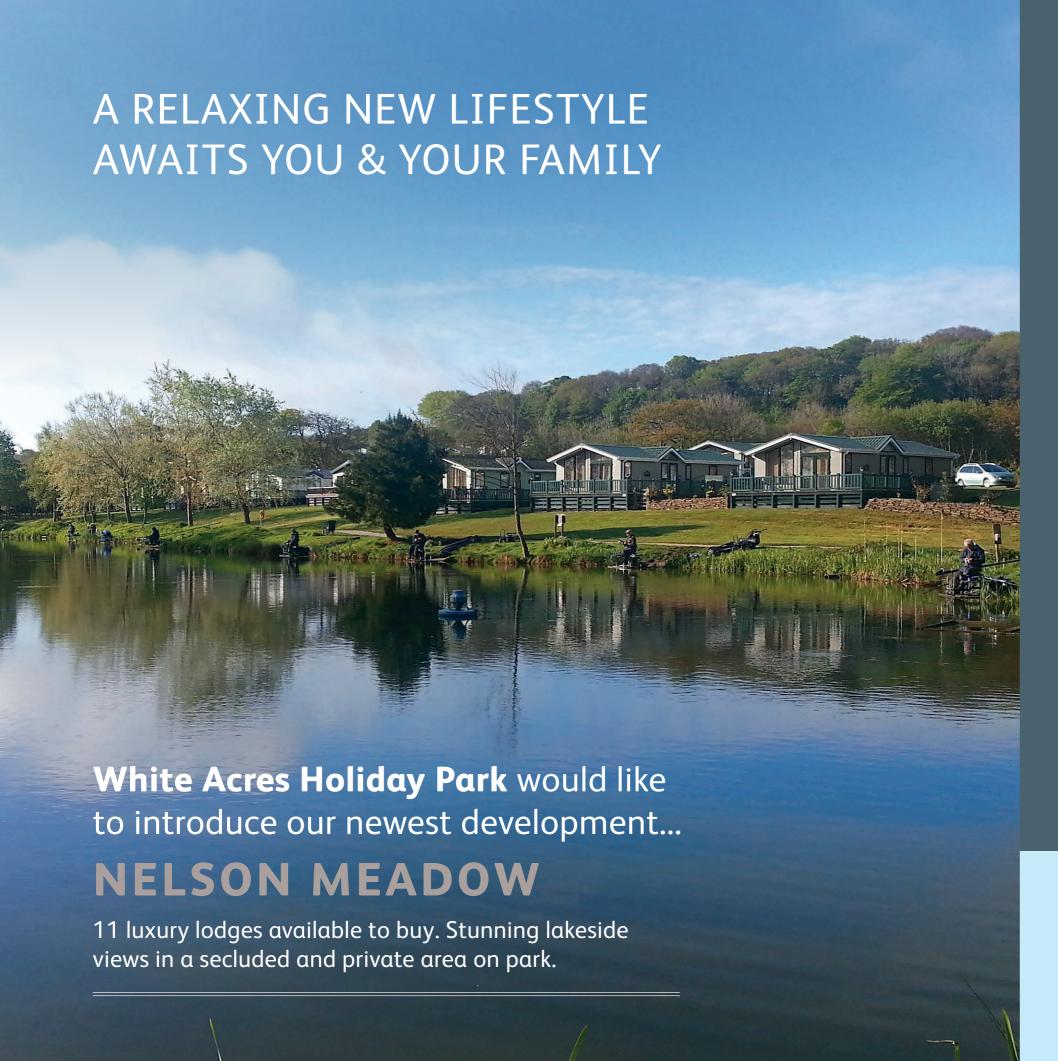

### LAUNCHING OUR BRAND NEW DEVELOPMENT

**NELSON MEADOW** 

### 11 LUXURY LODGES AVAILABLE TO BUY

STUNNING LAKESIDE VIEWS IN A
SECLUDED AND PRIVATE AREA ON PARK

REGISTER YOUR INTEREST NOW

Wake up every morning to the glorious rural surroundings of White Acres Holiday Park; beautiful lakeside views and stunning grounds.

Owning a lodge that fringes one of the idyllic lakes really is buying a slice of paradise. White Acres' 184 acres of rolling countryside provides plenty of leisurely walks. Or why not go fishing in one of the thirteen coarse lakes? But if you do want to journey into the local area, Crealy Great Adventure Park and the romantically reclaimed Lost Gardens of Heligan are within just 14 miles.