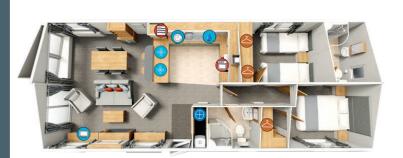

# WILLERBY PINEHURST 40FT X 20FT - 2 OR 3 BEDROOMS

### **KEY FEATURES:**

- Double glazing and central heating
- Utility room with storage cupboards
- Patio door in the lounge
- Feature bay window
- Feature fireplace with flame effect electric fire
- Master bedroom with en-suite
- Twin bedroom(s)
- Family shower room

You enter the Pinehurst via your own generous hallway/ utility room. The stylish lounge and the feature fireplace instantly make an impression, providing a tranquil environment as you sink into the plush sofas.

With space, storage and a contemporary layout with a difference, the Pinehurst truly has the family in mind. The open plan kitchen and living space provides plenty of room for all your cooking essentials and family needs. There is a kitchen island which can also double up as workspace and it features large patio doors so you can enjoy the outside tranquillity.

The master bedroom benefits from its own walk-in wardrobe and en-suite, so there is plenty of space for everything you need.

2 bedroom model