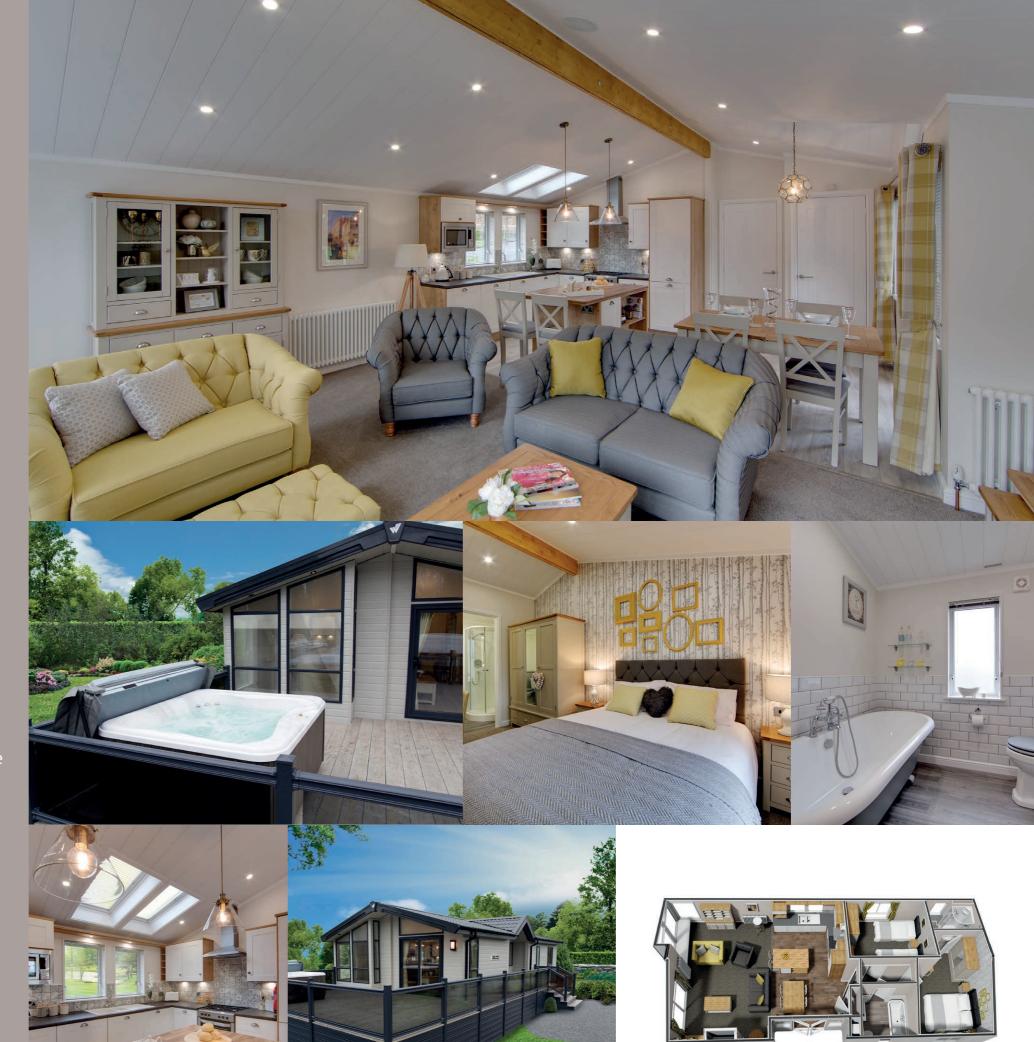

# WILLERBY MULBERRY 42FT X 20FT - 2 OR 3 BEDROOMS

### **KEY FEATURES:**

- Gas central heating system featuring high efficiency condensing combi boiler and heritage style column radiators throughout
- Freestanding roll top bath in the master bathroom
- Two Velux® roof windows with integral blinds
- Double glazed sliding patio doors complemented by a feature bay window with full height bevelled windows and horizontal blinds
- Integrated kitchen appliances, side-by-side under-counter fridge and freezer, washer/dryer, dishwasher, microwave plus five ring gas hob
- En-suite shower room to the master bedroom

The sense of space is overwhelming from the Mulberry, with an open plan kitchen/living area complete with an island and stools, for all those evening entertaining friends and family. Not to be forgotten are the Velux windows, with light cascading in through the front of your lodge this highlights the feature fireplace in your sumptuous lounge.

The master bedroom does not disappoint with its boutique hotel feel and luxurious en-suite, you'll be settled in no time. This sense of luxury and style continues throughout the Mulberry with the roll top freestanding bath in the master bathroom completing this stylish look and feel.