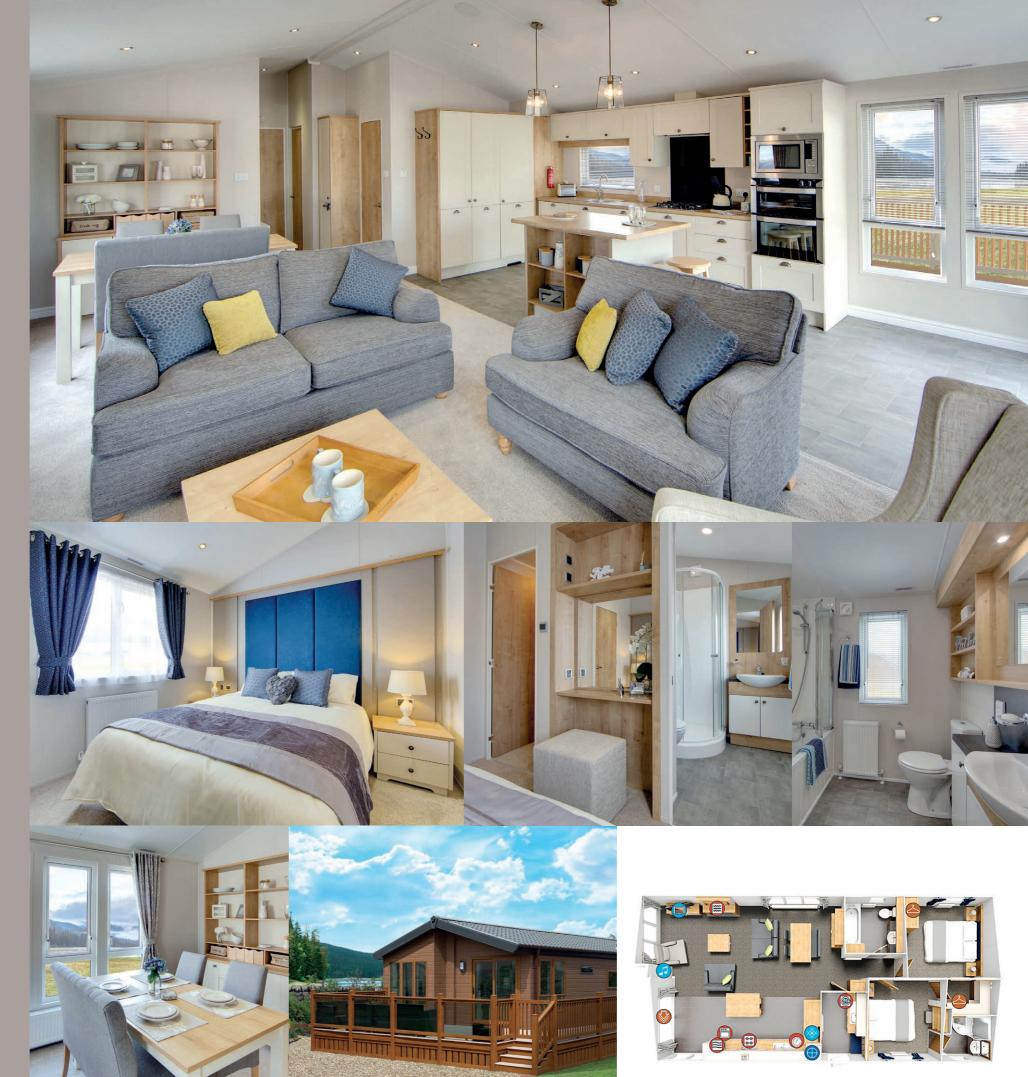

# WILLERBY PINEHURST 40FT X 20FT - 2 OR 3 BEDROOMS

### **KEY FEATURES:**

- Double glazing and central heating
- Utility room with storage cupboards
- Patio door in the lounge
- Feature bay window
- Feature fireplace with flame effect electric fire
- Master bedroom with en-suite
- Twin bedroom(s)
- Family shower room

You enter the Pinehurst via your own generous hallway/ utility room. The stylish lounge and the feature fireplace instantly make an impression, providing a tranquil environment as you sink into the plush sofas.

With space, storage and a contemporary layout with a difference, the Pinehurst truly has the family in mind. The open plan kitchen and living space provides plenty of room for all your cooking essentials and family needs. There is a kitchen island which can also double up as workspace and it features large patio doors so you can enjoy the outside tranquillity.

The master bedroom benefits from its own walk-in wardrobe and en-suite, so there is plenty of space for everything you need.

2 bedroom model