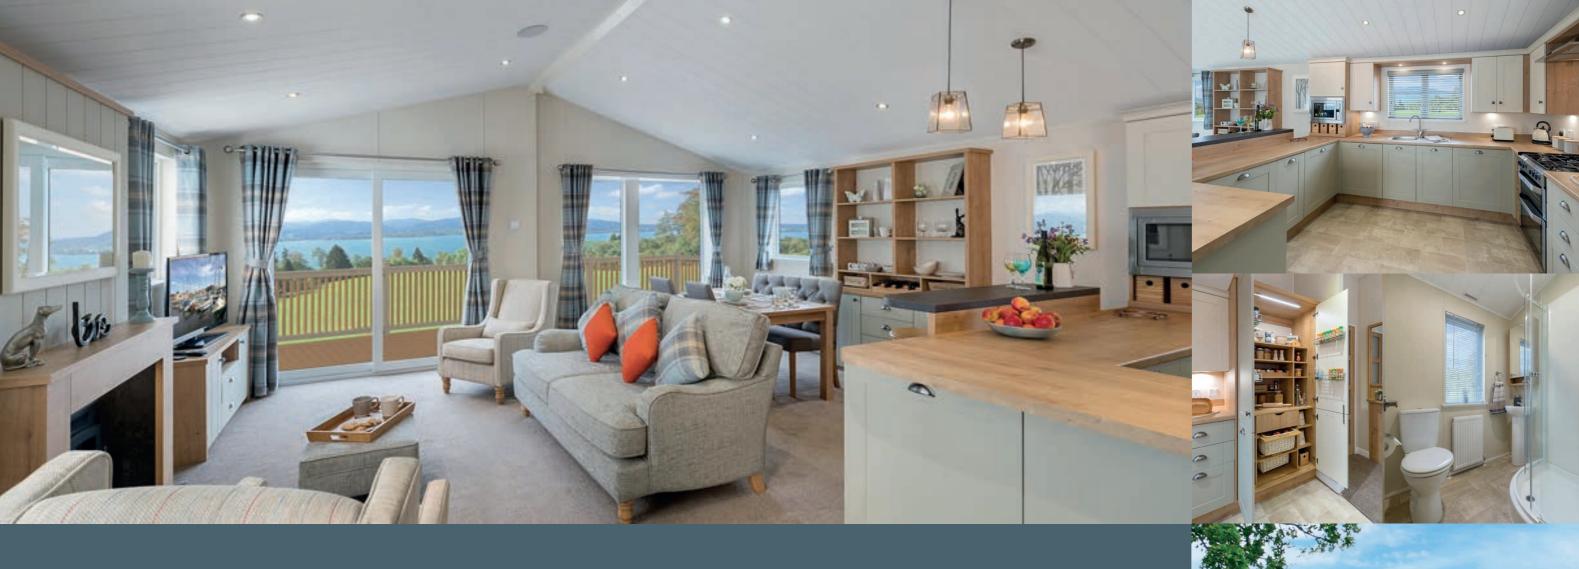

# WILLERBY PINEHURST 40FT X 20FT - 2 OR 3 BEDROOMS

### **KEY FEATURES:**

- Double glazing and central heating
- Utility room with storage cupboards
- Patio door in the lounge
- Feature bay window
- Feature fireplace with flame effect electric fire
- Master bedroom with en-suite
- Twin bedroom(s)
- Family shower room

You enter the Pinehurst via your own generous hallway/ utility room. The stylish lounge and the feature fireplace instantly make an impression, providing a tranquil environment as you sink into the plush sofas.

With space, storage and a contemporary layout with a difference, the Pinehurst truly has the family in mind. The open plan kitchen and living space provides plenty of room for all your cooking essentials and family needs. There is a kitchen island which can also double up as workspace and it features large patio doors so you can enjoy the outside tranquillity.

The master bedroom benefits from its own walk-in wardrobe and en-suite, so there is plenty of space for everything you need.

2 bedroom model