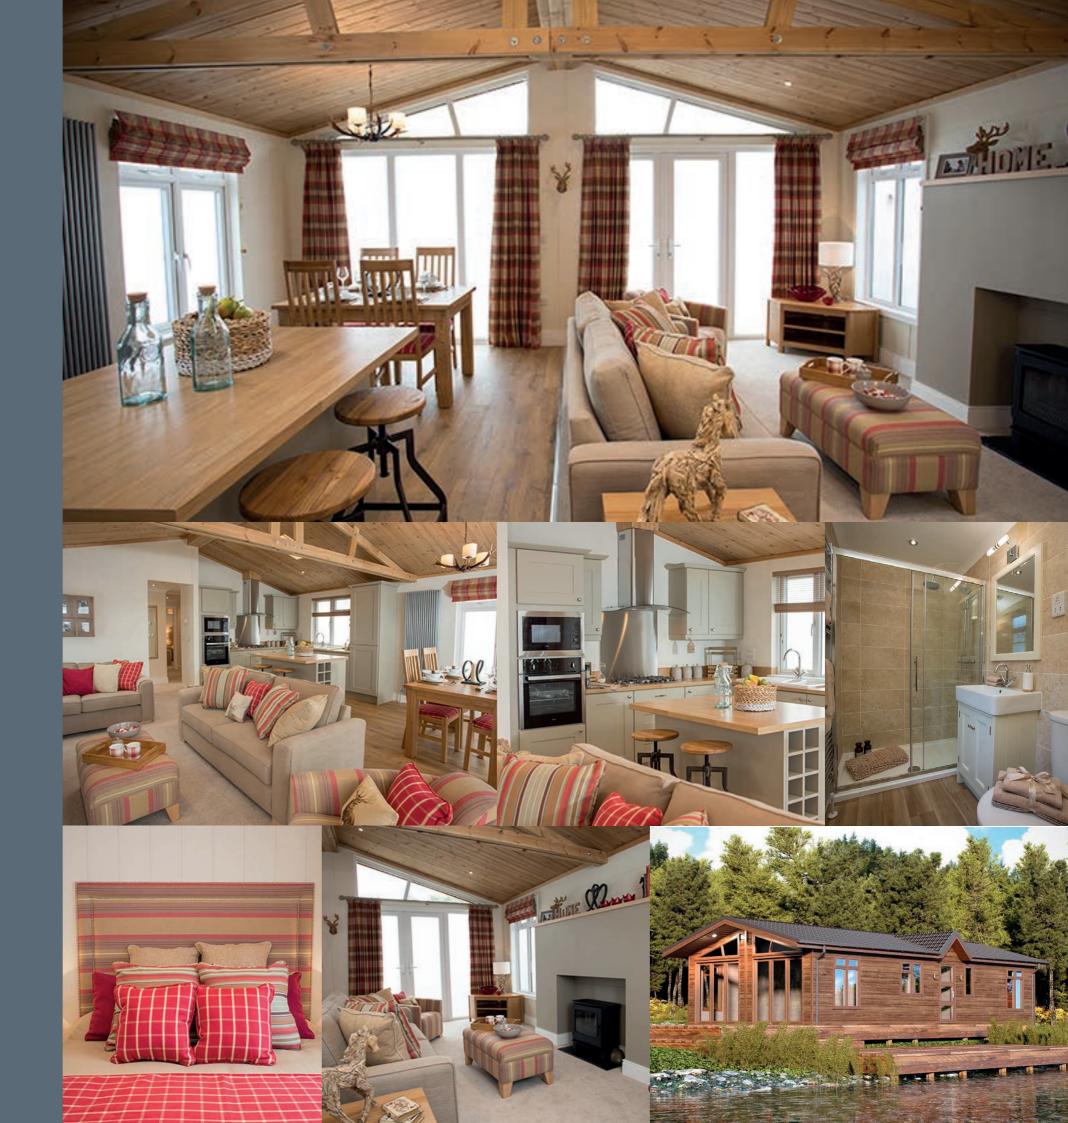

### CAMBRIAN PLANTATION

40FT X 20FT - 2 OR 3 BEDROOMS

### **KEY FEATURES:**

- Vaulted ceilings to lounge dining and kitchen area to height 7'6"
- Stylish freestanding furniture
- Quality integrated appliances in the kitchen including four burner stainless steel hob, fridge, freezer, dishwasher, washing machine
- King size bed in the master bedroom
- En-suite shower to the master bedroom
- Twin bedroom(s) with freestanding furniture
- Family bathroom
- Wall hung electric fire

The Plantation delivers a colonial feel with a contemporary elegance. Based on a traditional plantation house, the feature painted ash furniture in warm shades in the lounge and bedrooms compliment the cream panelled ceilings and walls.

The bright fully fitted kitchen with shaker doors painted in contrasting shades, dakar and mussel, makes the plantation a spacious, ideal living and entertaining area. The open plan lounge features double opening French doors to the front aspect and large windows, giving natural light to an already fresh colour palette. The dining area features a large solid ash table and six upholstered chairs.

The free-standing, tastefully painted bedroom furniture adds a colonial flavour to the large bedrooms. The large king size master bedroom has a fitted en-suite, offering additional convenience and luxury with a 1200mm shower, together with a low level flush toilet and free-standing vanity sink with additional storage. A large two door wardrobe with drawers gives plenty of storage. A further twin bedroom and bunk bedroom offers spacious accommodation for up to six people; all furnished with free-standing painted wardrobes, beds and bedside drawer cabinets.

The family bathroom has a bath and shower with matching fittings, including free-standing vanity sink for additional storage. The generously proportioned Plantation lodge makes for a perfect family retreat and has more to offer than many in its range.